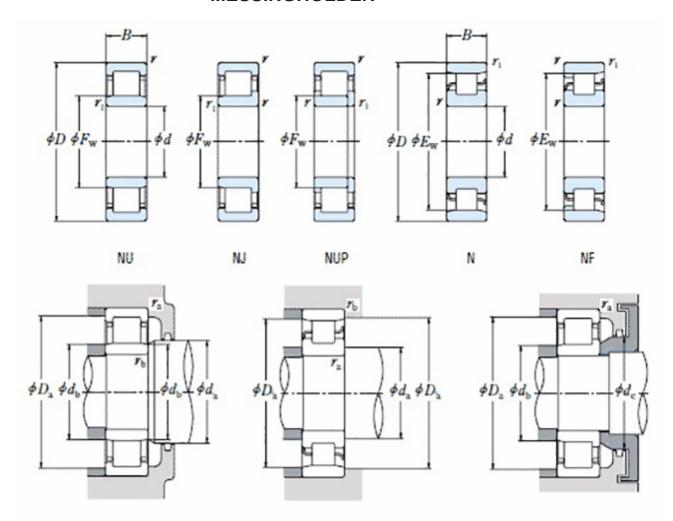

order@nomo.se | +45 44 20 86 00 | https://nomo.dk

## NU 1060 MA-TIMKEN CYLINDRISK RULLELEJE ENRADET MED MESSINGHOLDER



High quality cylindrical roller bearing with machined brass cage from the leading manufacturer TIMKEN. Featuring the TIMKEN EMA design. A premium land-riding cage, unique internal geometries, enhanced surface finishes and a compact design. All this adds up to longer life, improved uptime and reduced maintenance costs.

## **Basic dimensions**

| Inner diameter [d] | 300.00 | mm |
|--------------------|--------|----|
| Width [B]          | 74.00  | mm |
| Outer diameter [D] | 460.00 | mm |

## Other data

Design