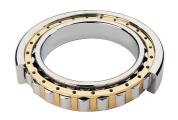

## NU 1060 MA-TIMKEN CYLINDRISK RULLELEJE ENRADET MED MESSINGHOLDER

High quality cylindrical roller bearing with machined brass cage from the leading manufacturer TIMKEN. Featuring the TIMKEN EMA design. A premium land-riding cage, unique internal geometries, enhanced surface finishes and a compact design. All this adds up to longer life, improved uptime and reduced maintenance costs.